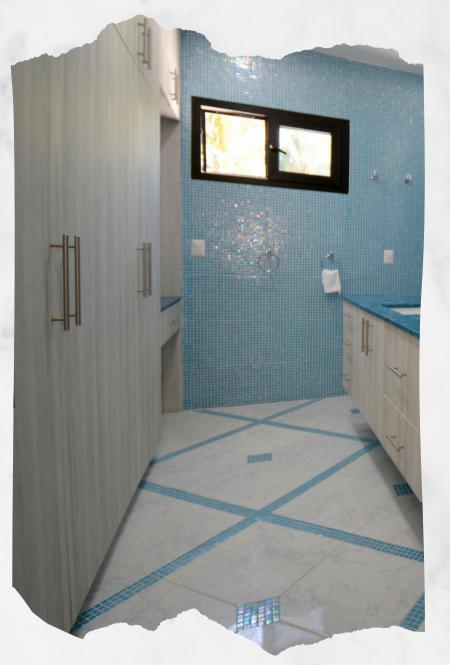

Luxury Corner Lot Home in Playacar Phase 1 Location: Playacar Phase 1, Playa del Carmen Lot Size: 600 sq. meters

Construction Area: 404 sq. meters

Type: Luxury Home

Position: Second row from the beach, corner lot

4 bedrooms
Spacious and well-lit rooms
with premium finishes













## 4.5 Bathrooms - Modern and elegantly designed with high-end fixtures.

















## Living Room - Open concept living area, perfect for entertaining. Dining Room - Large dining space, ideal for family gatherings and hosting.

















## Kitchen - Fully equipped gourmet kitchen with top-of-the-line appliances.









## Private Pool - Enjoy your private pool, surrounded by lush landscaping for privacy and relaxation.