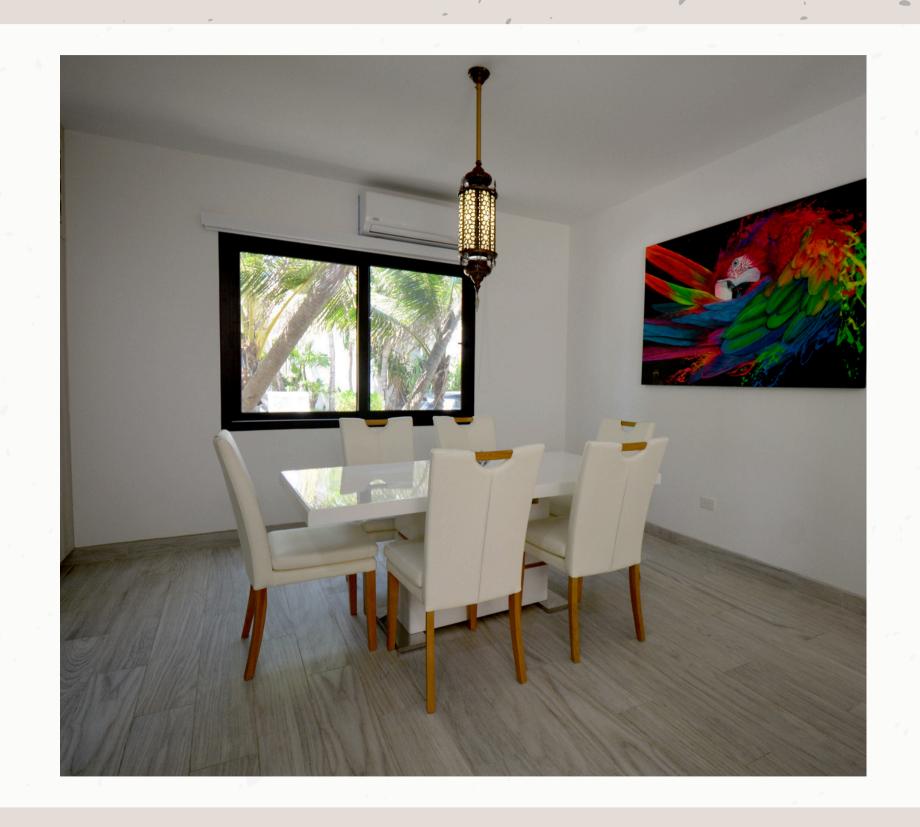

## Living Room - Open concept living area, perfect for entertaining. Dining Room - Large dining space, ideal for family gatherings and hosting.