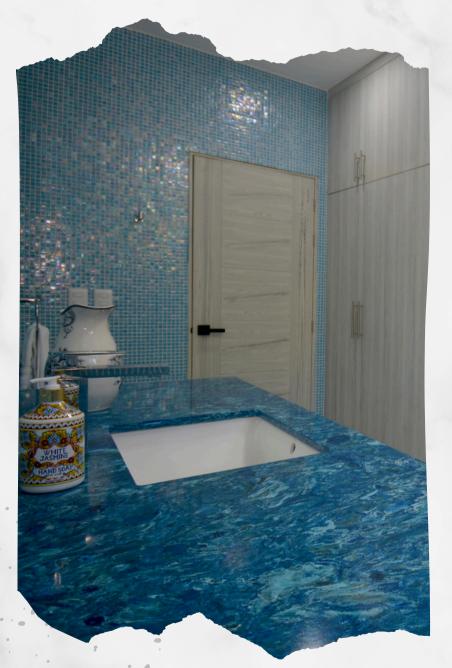

Luxury Corner Lot Home in Playacar Phase 1 Location: Playacar Phase 1, Playa del Carmen Lot Size: 600 sq. meters

Construction Area: 404 sq. meters

Type: Luxury Home

Position: Second row from the beach, corner lot

4 bedrooms
Spacious and well-lit rooms
with premium finishes













## 4.5 Bathrooms - Modern and elegantly designed with high-end fixtures.

















## Living Room - Open concept living area, perfect for entertaining. Dining Room - Large dining space, ideal for family gatherings and hosting.

















## Kitchen - Fully equipped gourmet kitchen with top-of-the-line appliances.









## Private Pool - Enjoy your private pool, surrounded by lush landscaping for privacy and relaxation.