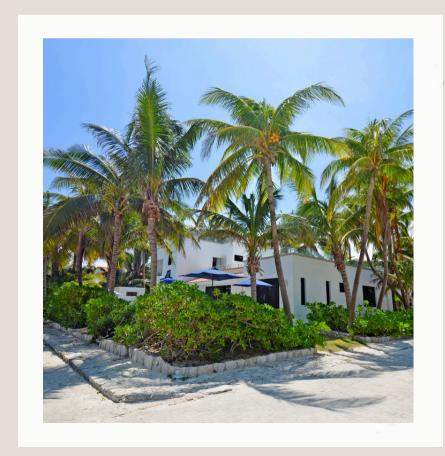

Luxury Corner Lot Home in Playacar Phase 1 Location: Playacar Phase 1, Playa del Carmen Lot Size: 600 sq. meters

Construction Area: 404 sq. meters

Type: Luxury Home

Position: Second row from the beach, corner lot