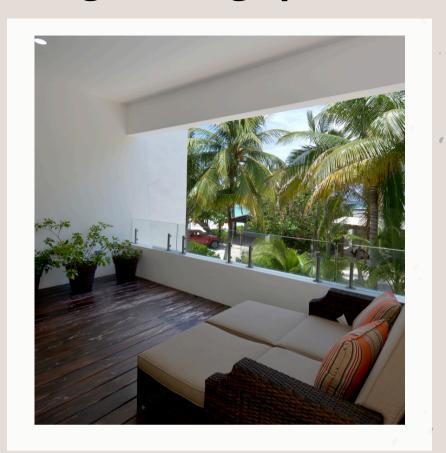

## Living Room - Open concept living area, perfect for entertaining. Dining Room - Large dining space, ideal for family gatherings and hosting.