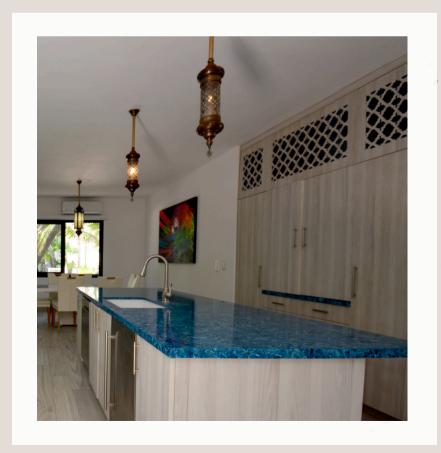

Luxury Corner Lot Home in Playacar Phase 1 Location: Playacar Phase 1, Playa del Carmen Lot Size: 600 sq. meters

Construction Area: 404 sq. meters

Type: Luxury Home

Position: Second row from the beach, corner lot

4 bedrooms
Spacious and well-lit rooms
with premium finishes













## 4.5 Bathrooms - Modern and elegantly designed with high-end fixtures.

















## Living Room - Open concept living area, perfect for entertaining. Dining Room - Large dining space, ideal for family gatherings and hosting.

















## Kitchen - Fully equipped gourmet kitchen with top-of-the-line appliances.









## Private Pool - Enjoy your private pool, surrounded by lush landscaping for privacy and relaxation.