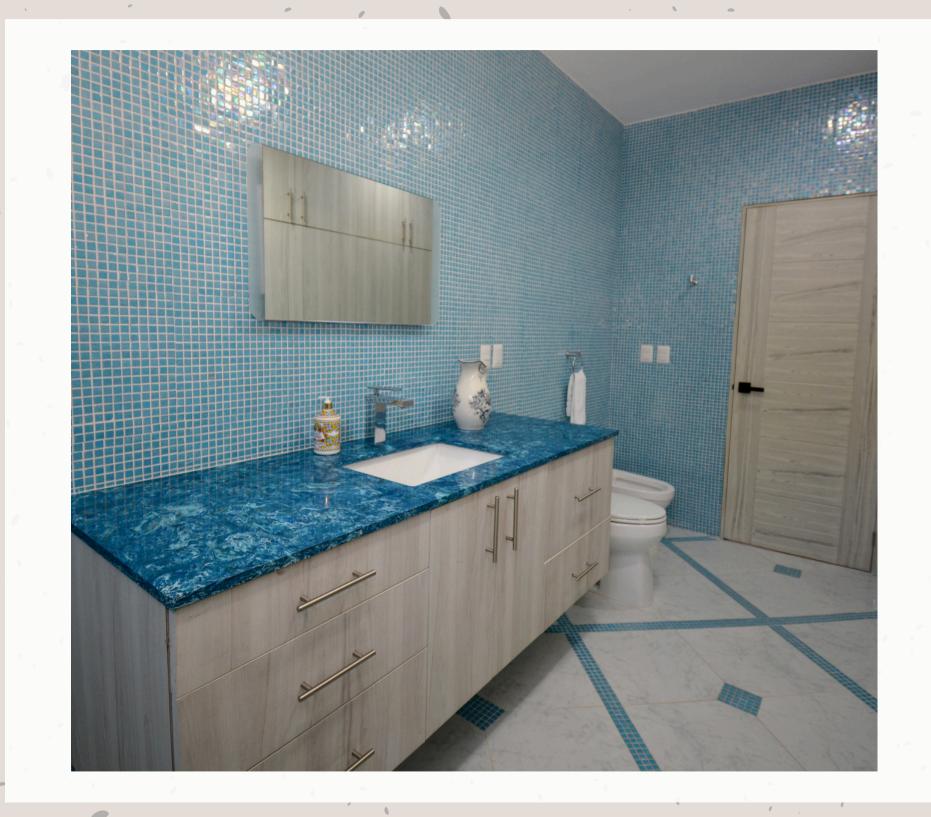

Luxury Corner Lot Home in Playacar Phase 1 Location: Playacar Phase 1, Playa del Carmen Lot Size: 600 sq. meters

Construction Area: 404 sq. meters

Type: Luxury Home

Position: Second row from the beach, corner lot

4 bedrooms
Spacious and well-lit rooms
with premium finishes













## 4.5 Bathrooms - Modern and elegantly designed with high-end fixtures.

















## Living Room - Open concept living area, perfect for entertaining. Dining Room - Large dining space, ideal for family gatherings and hosting.

















## Kitchen - Fully equipped gourmet kitchen with top-of-the-line appliances.









## Private Pool - Enjoy your private pool, surrounded by lush landscaping for privacy and relaxation.