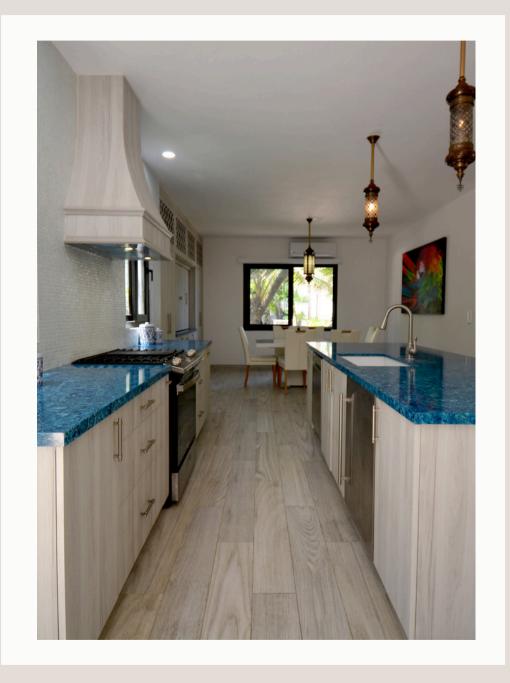

Luxury Corner Lot Home in Playacar Phase 1 Location: Playacar Phase 1, Playa del Carmen Lot Size: 600 sq. meters

Construction Area: 404 sq. meters

Type: Luxury Home

Position: Second row from the beach, corner lot

4 bedrooms
Spacious and well-lit rooms
with premium finishes













## 4.5 Bathrooms - Modern and elegantly designed with high-end fixtures.

















## Living Room - Open concept living area, perfect for entertaining. Dining Room - Large dining space, ideal for family gatherings and hosting.

















## Kitchen - Fully equipped gourmet kitchen with top-of-the-line appliances.









## Private Pool - Enjoy your private pool, surrounded by lush landscaping for privacy and relaxation.