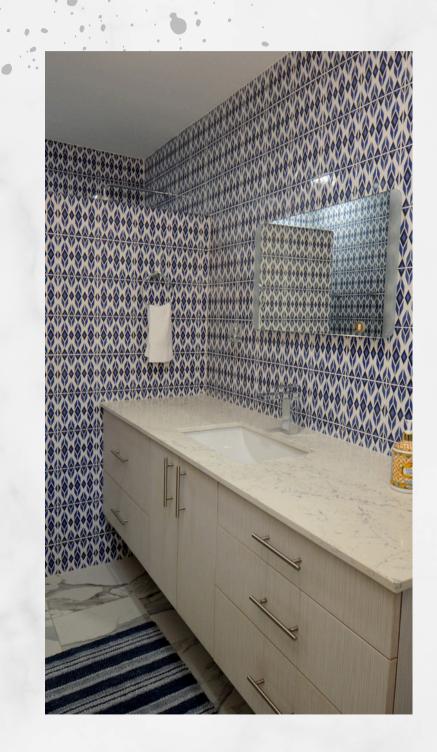

Luxury Corner Lot Home in Playacar Phase 1 Location: Playacar Phase 1, Playa del Carmen Lot Size: 600 sq. meters

Construction Area: 404 sq. meters

Type: Luxury Home

Position: Second row from the beach, corner lot

4 bedrooms
Spacious and well-lit rooms
with premium finishes













## 4.5 Bathrooms - Modern and elegantly designed with high-end fixtures.

















## Living Room - Open concept living area, perfect for entertaining. Dining Room - Large dining space, ideal for family gatherings and hosting.

















## Kitchen - Fully equipped gourmet kitchen with top-of-the-line appliances.









## Private Pool - Enjoy your private pool, surrounded by lush landscaping for privacy and relaxation.