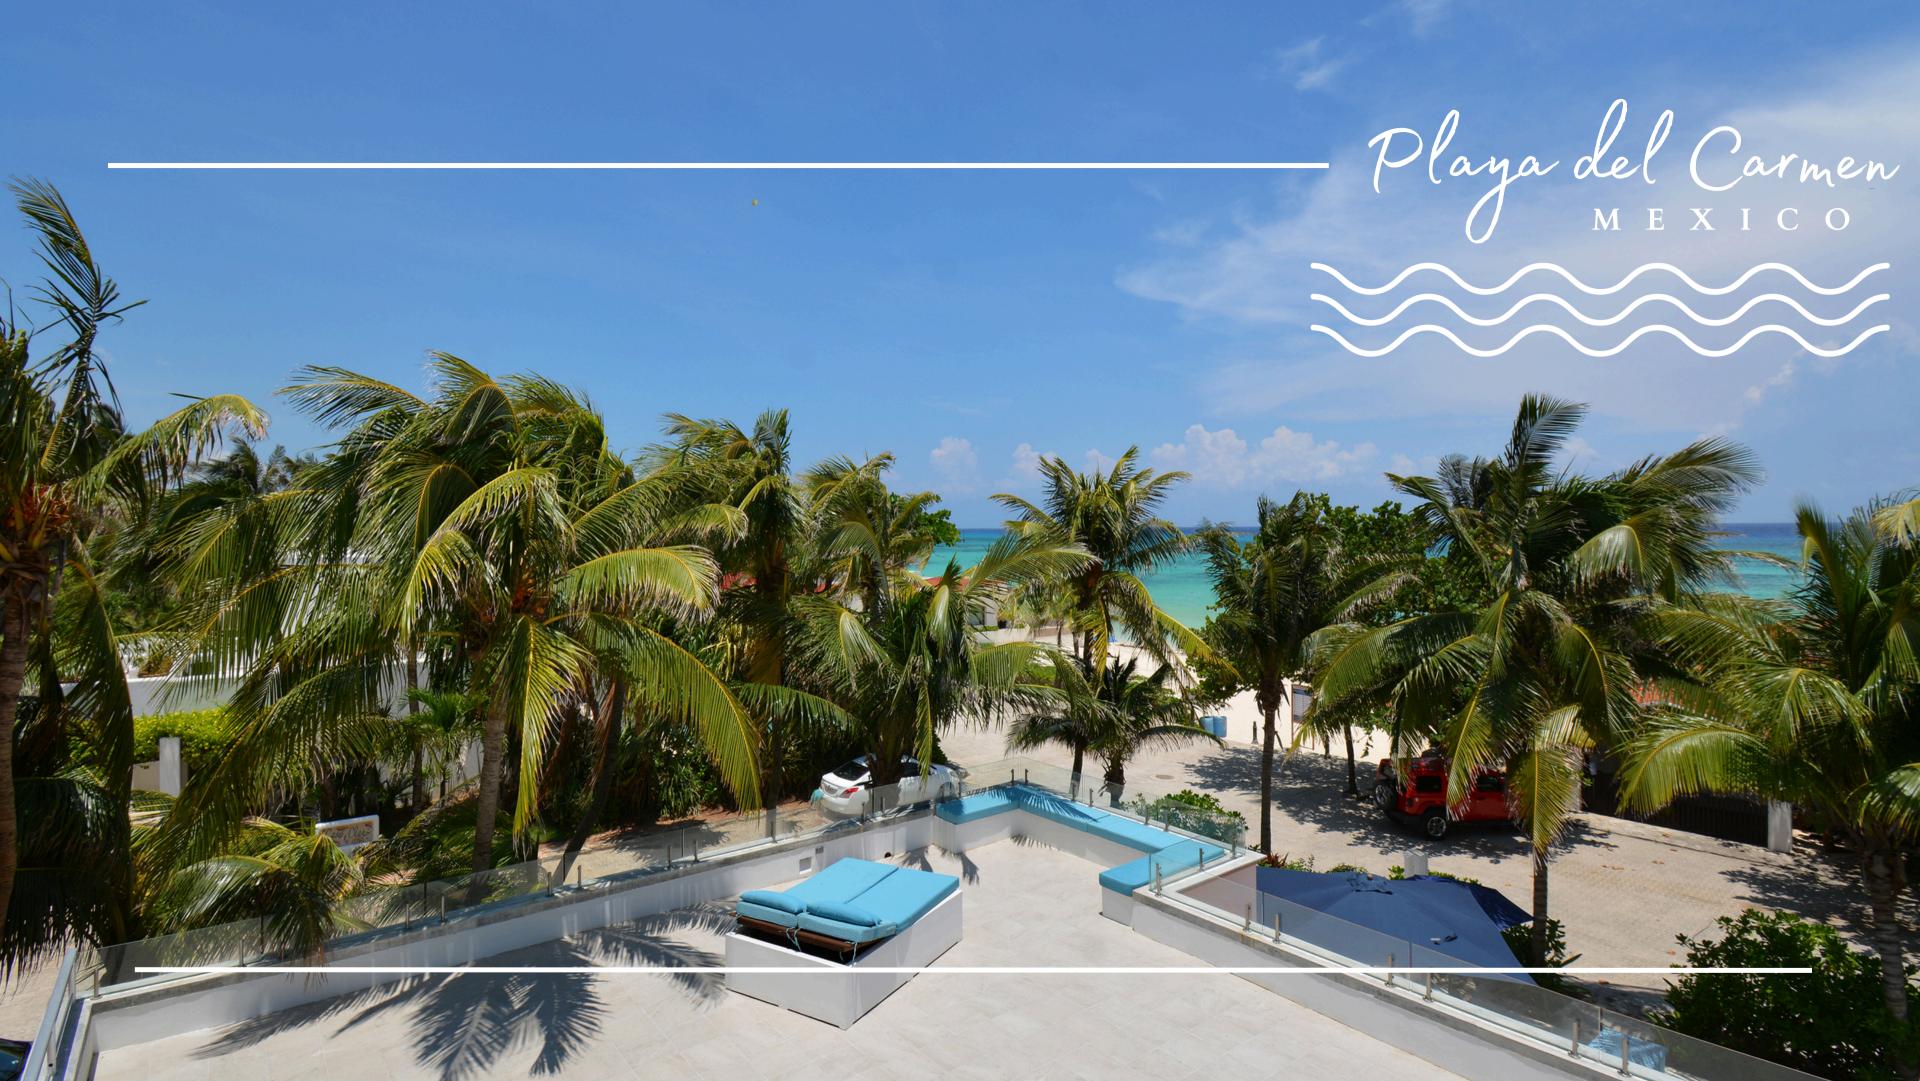

Luxury Corner Lot Home in Playacar Phase 1 Location: Playacar Phase 1, Playa del Carmen Lot Size: 600 sq. meters

Construction Area: 404 sq. meters

Type: Luxury Home

Position: Second row from the beach, corner lot