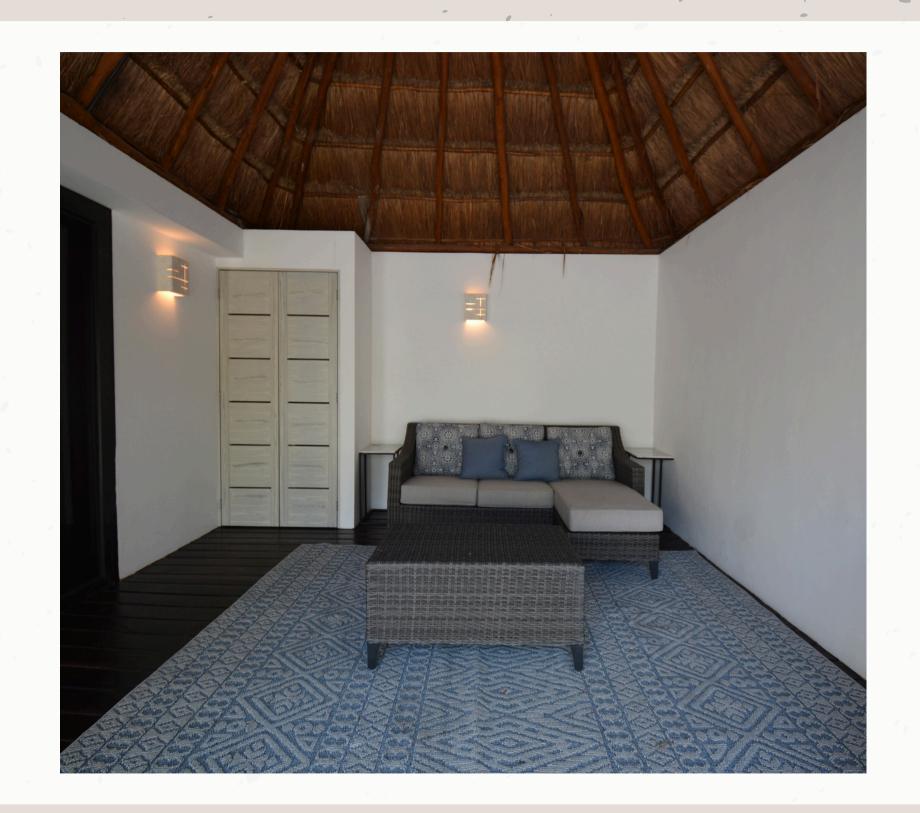

## Living Room - Open concept living area, perfect for entertaining. Dining Room - Large dining space, ideal for family gatherings and hosting.