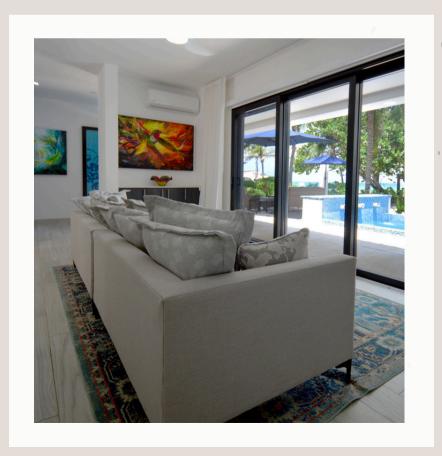

## Living Room - Open concept living area, perfect for entertaining. Dining Room - Large dining space, ideal for family gatherings and hosting.