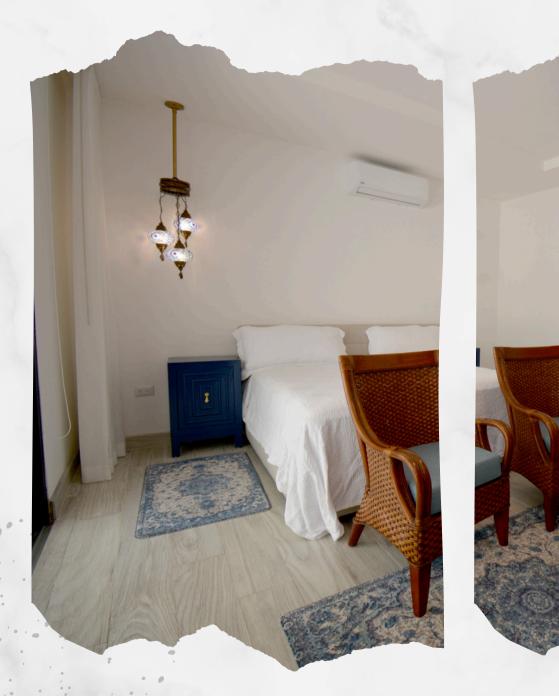

Luxury Corner Lot Home in Playacar Phase 1 Location: Playacar Phase 1, Playa del Carmen Lot Size: 600 sq. meters

Construction Area: 404 sq. meters

Type: Luxury Home

Position: Second row from the beach, corner lot

4 bedrooms
Spacious and well-lit rooms
with premium finishes













## 4.5 Bathrooms - Modern and elegantly designed with high-end fixtures.

















## Living Room - Open concept living area, perfect for entertaining. Dining Room - Large dining space, ideal for family gatherings and hosting.

















## Kitchen - Fully equipped gourmet kitchen with top-of-the-line appliances.









## Private Pool - Enjoy your private pool, surrounded by lush landscaping for privacy and relaxation.