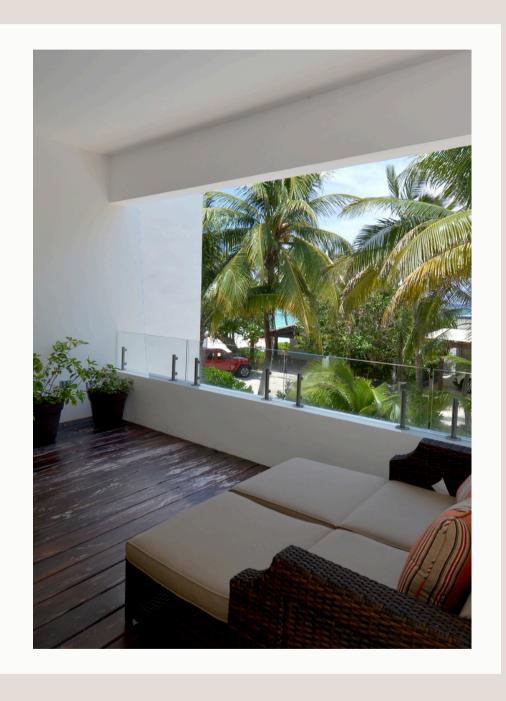

## Living Room - Open concept living area, perfect for entertaining. Dining Room - Large dining space, ideal for family gatherings and hosting.