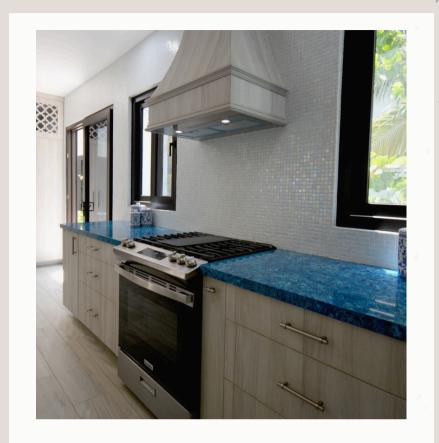

Luxury Corner Lot Home in Playacar Phase 1 Location: Playacar Phase 1, Playa del Carmen Lot Size: 600 sq. meters

Construction Area: 404 sq. meters

Type: Luxury Home

Position: Second row from the beach, corner lot

4 bedrooms
Spacious and well-lit rooms
with premium finishes













## 4.5 Bathrooms - Modern and elegantly designed with high-end fixtures.

















## Living Room - Open concept living area, perfect for entertaining. Dining Room - Large dining space, ideal for family gatherings and hosting.

















## Kitchen - Fully equipped gourmet kitchen with top-of-the-line appliances.









## Private Pool - Enjoy your private pool, surrounded by lush landscaping for privacy and relaxation.