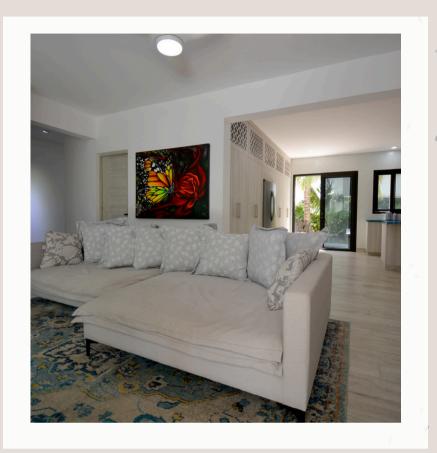

## Living Room - Open concept living area, perfect for entertaining. Dining Room - Large dining space, ideal for family gatherings and hosting.