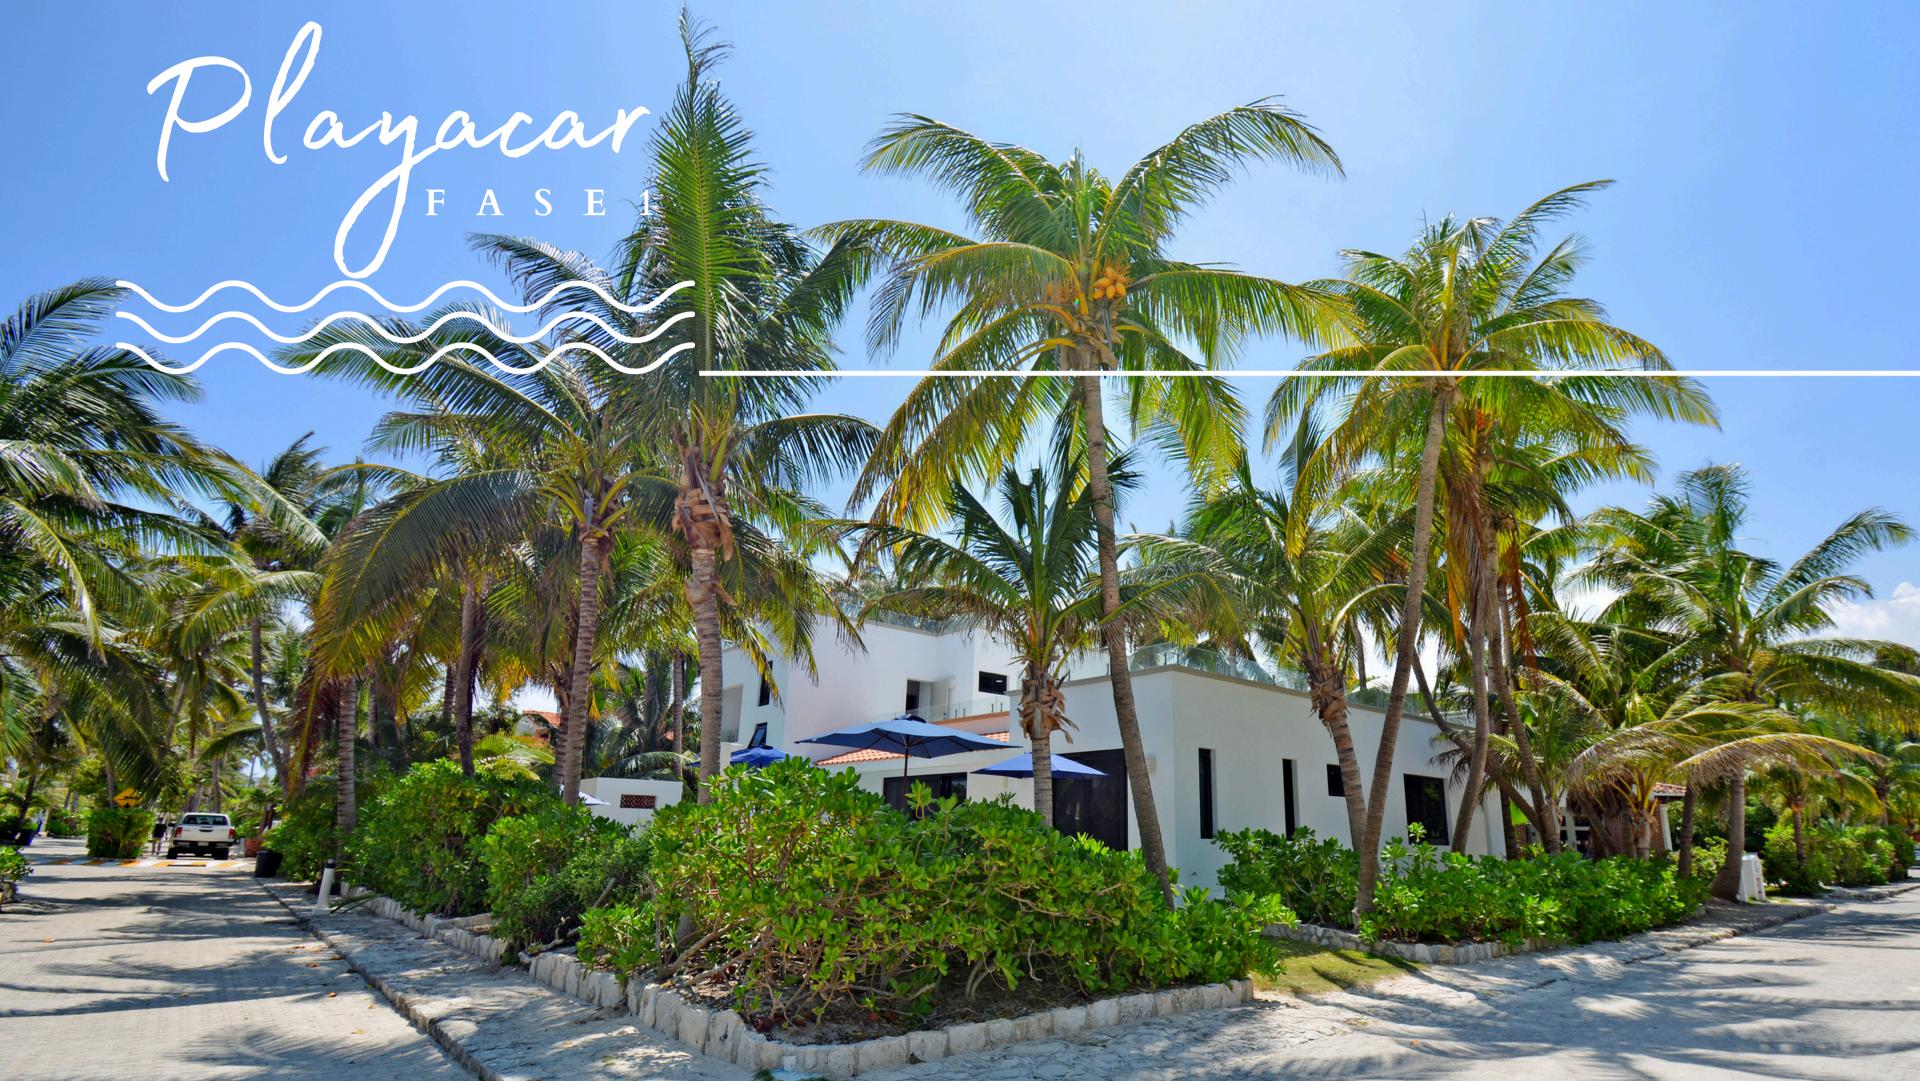

Luxury Corner Lot Home in Playacar Phase 1 Location: Playacar Phase 1, Playa del Carmen Lot Size: 600 sq. meters

Construction Area: 404 sq. meters

Type: Luxury Home

Position: Second row from the beach, corner lot