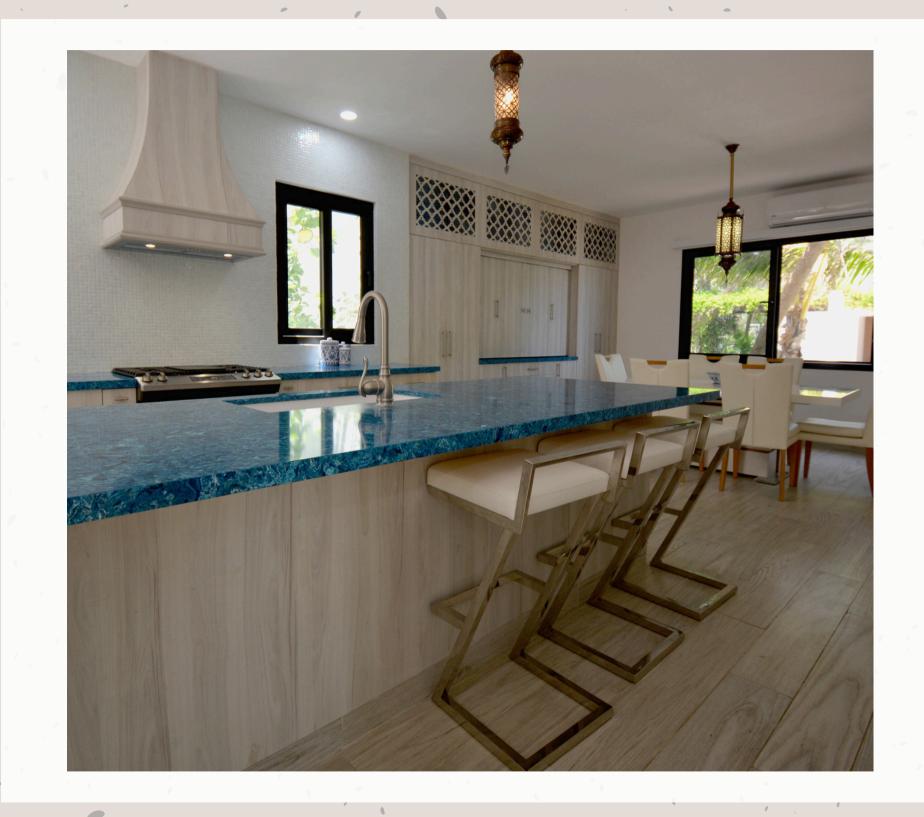

Luxury Corner Lot Home in Playacar Phase 1 Location: Playacar Phase 1, Playa del Carmen Lot Size: 600 sq. meters

Construction Area: 404 sq. meters

Type: Luxury Home

Position: Second row from the beach, corner lot

4 bedrooms
Spacious and well-lit rooms
with premium finishes













## 4.5 Bathrooms - Modern and elegantly designed with high-end fixtures.

















## Living Room - Open concept living area, perfect for entertaining. Dining Room - Large dining space, ideal for family gatherings and hosting.

















## Kitchen - Fully equipped gourmet kitchen with top-of-the-line appliances.









## Private Pool - Enjoy your private pool, surrounded by lush landscaping for privacy and relaxation.